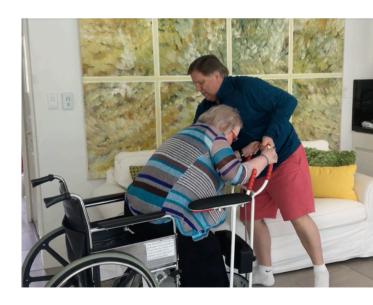

## Effective Transfer Solution

Jaide Products' Roturner is a minimal touch, sit-to-stand transfer aid designed to assist both client and caregiver in a safe and easy transfer.

- minimal caregiver intervention
- transfer and rotate with ease
- reduce the risk of injury or strain to the caregiver and

# Reduce the risk and fear of falling