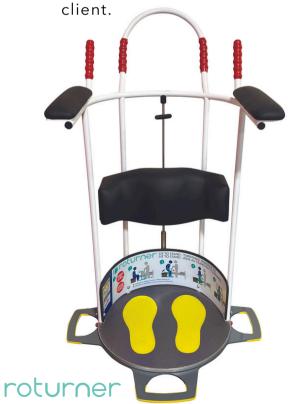

# roturner

www.jaideproducts.com

## Effective Transfer Solution

Jaide Products' Roturner is a minimal touch, sit-to-stand transfer aid designed to assist both client and caregiver in a safe and easy transfer.

- minimal caregiver intervention
- transfer and rotate with ease
- reduce the risk of injury or strain to the caregiver and

## roturner

Step into a better way!