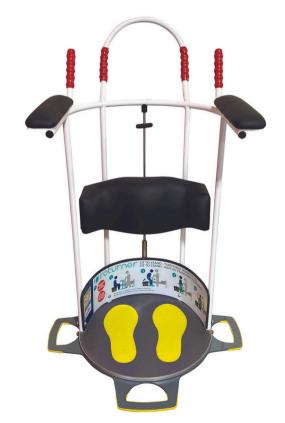

## Effective Transfer Solution

Jaide Products' Roturner is a minimal touch, sit-to-stand transfer aid designed to assist both client and caregiver in a safe and easy transfer.

- minimal caregiver intervention
- transfer and rotate with ease
- reduce the risk of injury or strain to the caregiver and

## roturner

Step into a better way!