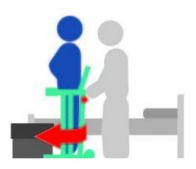

# Reduce the risk and fear of falling

#### **Additional benefits:**

- transferring with ease to a bed, commode, shower chair or car
- dressing and undressing
- standing evaluations
- leg/core strengthening exercises

**Home Healthcare Solution** 