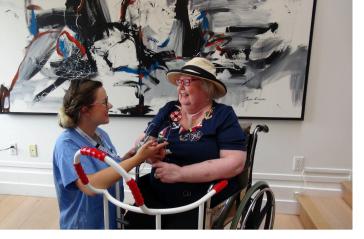

## Effective Transfer Solution

Jaide Products' Roturner is a minimal touch, sit-to-stand transfer aid designed to assist both client and caregiver in a safe and easy transfer.

- minimal caregiver intervention
- transfer and rotate with ease
- reduce the risk of injury or strain to the caregiver and

# Reduce the risk and fear of falling

#### **Additional benefits:**

- transferring with ease to a bed, commode, shower chair or car
- dressing and undressing
- standing evaluations
- leg/core strengthening exercises

**Home Healthcare Solution** 